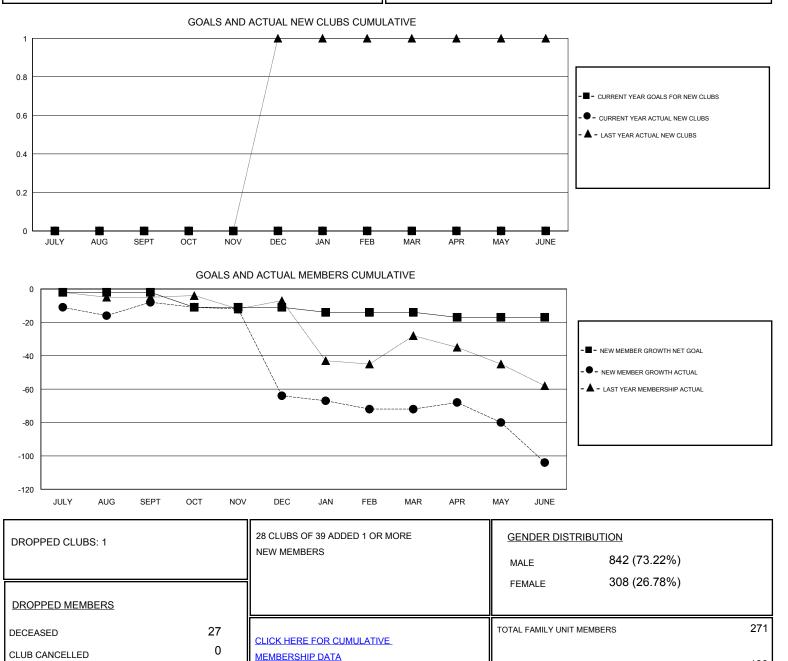

## LOCATION MICHIGAN GMT CA Clubs Members RESULTS FOR 2016-2017 **RESULTS FOR 2016-2017** NEW CLUB GOAL NEW CLUBS DROPPED CLUBS NEW MEMBER GROWTH NEW MEMBER DROPPED QUARTER QUARTER NET GOAL (not reinstated GROWTH ACTUAL (not MEMBERS ACTUAL or transfers) reinstated or transfers) (including transfers) 0 0 0 -2 16 24 JULY/AUG/SEPT JULY/AUG/SEPT 0 0 0 -9 20 76 OCT/NOV/DEC OCT/NOV/DEC 0 0 1 -3 24 16 JAN/FEB/MAR JAN/FEB/MAR 0 0 0 APR/MAY/JUNE -3 18 50 APR/MAY/JUNE